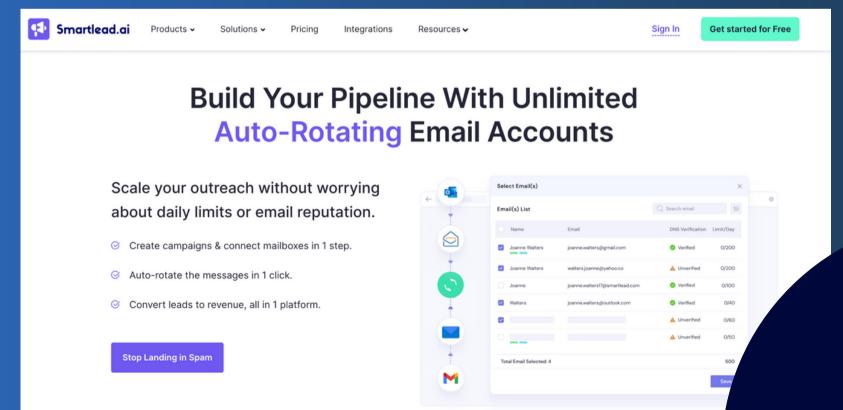

### SMARTLEAD

Smartlead's sequencer includes:

- -> email service provider matching
  - -> auto-rotating mailboxes
    - -> deliverability score
      - -> Al email warmup
        - -> spintax