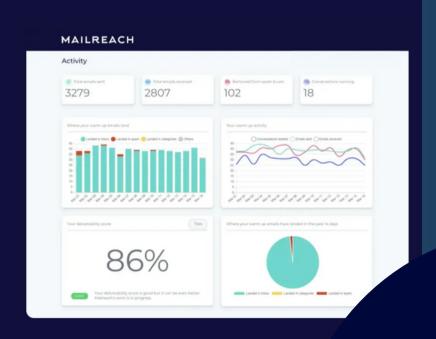

### MAILREACH

Email deliverability tool that includes:

- -> Email warmup
- -> Free SPAM Test
- -> Deliverability Score

The best email deliverability and warm up tool to stop landing in spam.

Meet MailReach, the all-in-one solution to make sure your emails reach the inbox. Monitor & improve your sender reputation. Identify and fix your spam problems.

START USING MAILREACH →

Get 20% OFF the first month with Starter Plan