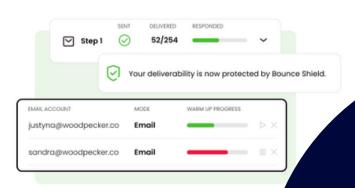

### WOODPECKER

Sequencer that includes:

- -> Real-time email list verification
  - -> Deliverability monitor
    - -> Email Warm-up
    - -> "Bounce shield"

### Woodpecker is safe

Designed to protect your reputation and campaigns

### **Features**

Keep your sender reputation safe with real-time email list verification, Warm-up & recovery, Deliverability Monitor, and Bounce Shield.

See Woodpecker's built-in features >