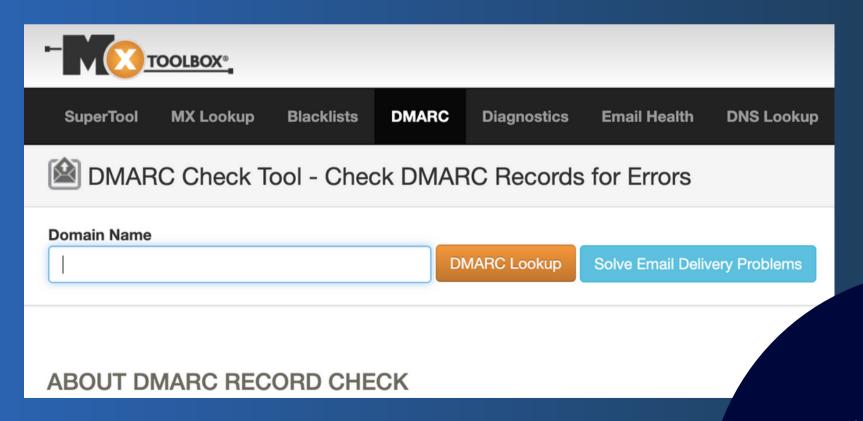

### **DEBOUNCE**

Verify your found emails in bulk to decrease your bounce rate

Your go-to software if you want to run:

- -> Blacklist Checks
  - -> DMARC Check
    - -> DNS Check

Real-time SPAM Checker that gives you a deliverability score based on your Copy