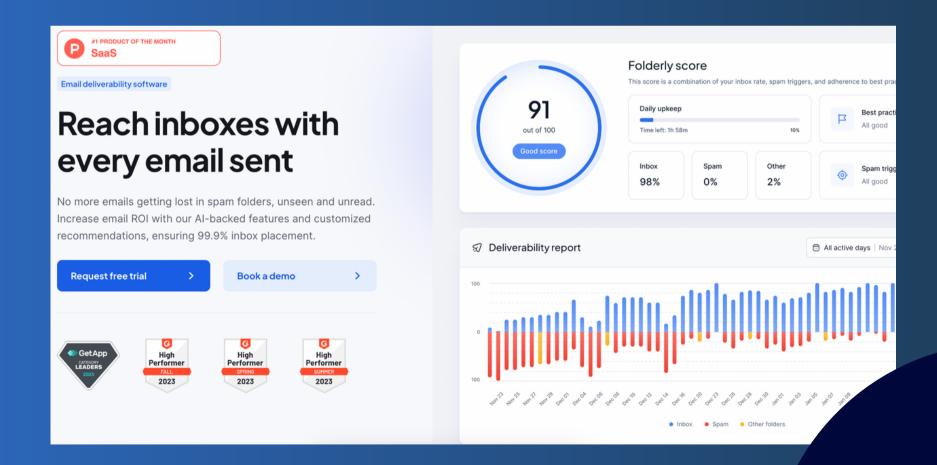

### FOLDERLY

Advanced Email Deliverability Platform that identifies what triggers your emails to land in spam and show you how to solve for it