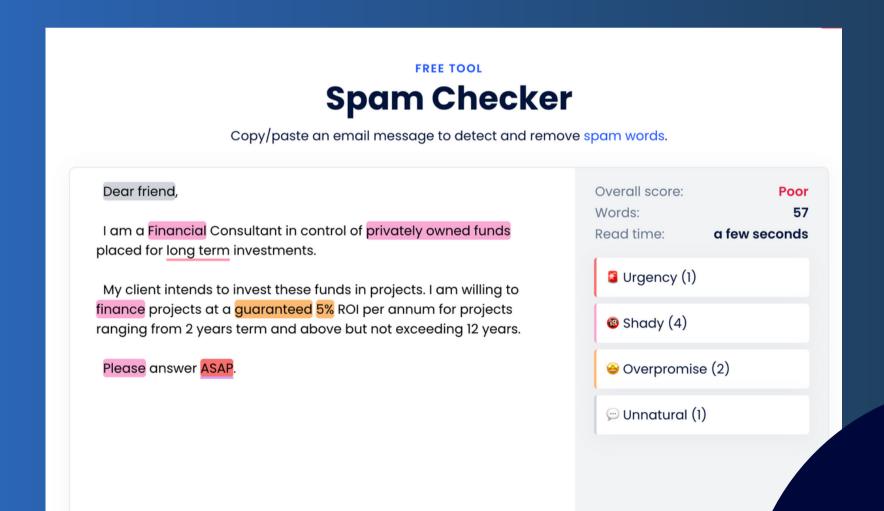

### **DEBOUNCE**

Verify your found emails in bulk to decrease your bounce rate

Your go-to software if you want to run:

- -> Blacklist Checks
  - -> DMARC Check
    - -> DNS Check

Real-time SPAM Checker that gives you a deliverability score based on your Copy