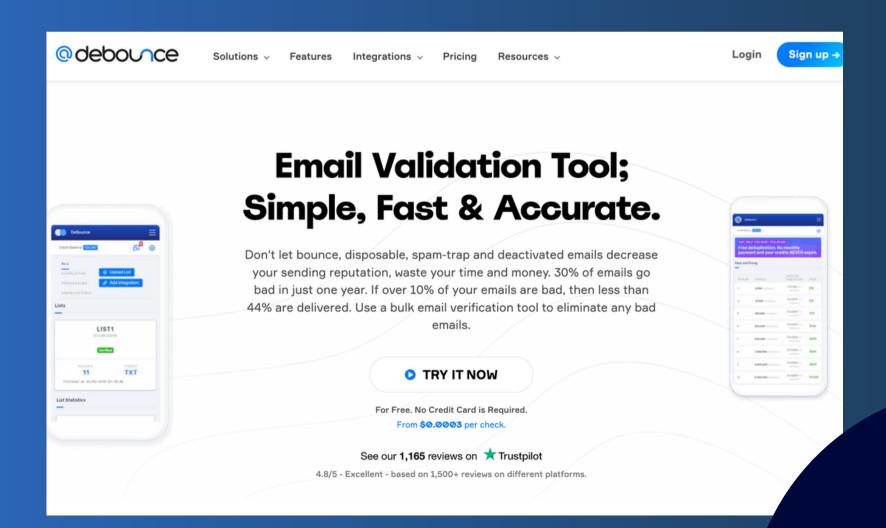

### **DEBOUNCE**

Verify your found emails in bulk to decrease your bounce rate

Your go-to software if you want to run:

- -> Blacklist Checks
  - -> DMARC Check
    - -> DNS Check

Real-time SPAM Checker that gives you a deliverability score based on your Copy