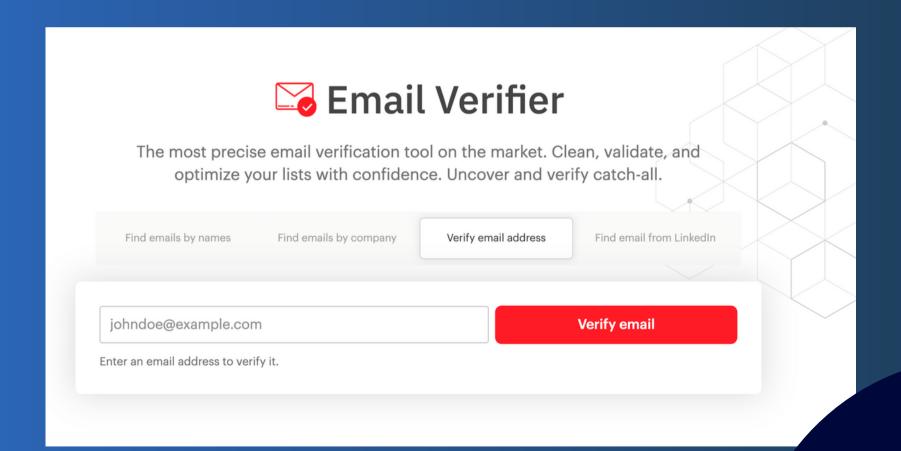

### PROSPEO

Email finder that includes strong verification solution for standard emails, but also for cathcalls